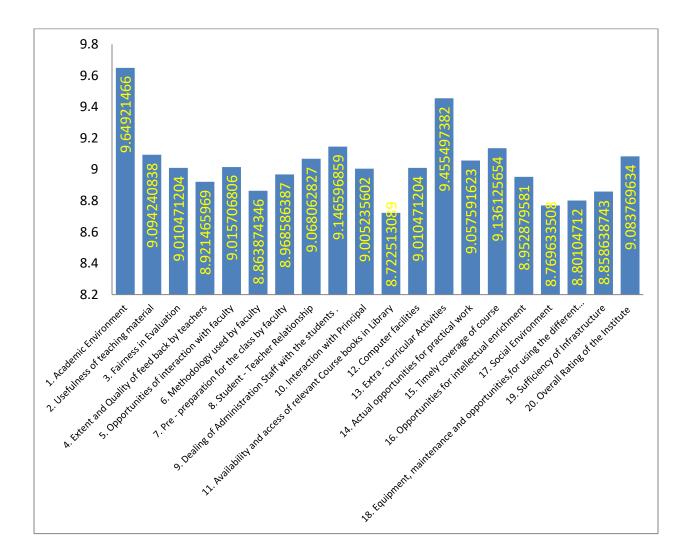

## Students Satisfaction Survey on overall Institutional Performance

| S. No. | Components                                                  | Rating   |
|--------|-------------------------------------------------------------|----------|
| 1      | Academic Environment                                        | 9.649215 |
| 2      | Usefulness of teaching material                             | 9.094241 |
| 3      | Fairness in Evaluation                                      | 9.010471 |
| 4      | Extent and Quality of feed back by teachers                 | 8.921466 |
| 5      | Opportunities of interaction with faculty                   | 9.015707 |
| 6      | Methodology used by faculty                                 | 8.863874 |
| 7      | Pre - preparation for the class by faculty                  | 8.968586 |
| 8      | Student - Teacher Relationship                              | 9.068063 |
| 9      | Dealing of Administration Staff with the students.          | 9.146597 |
| 10     | Interaction with Principal                                  | 9.005236 |
| 11     | Availability and access of relevant Course books in Library | 8.722513 |
| 12     | Computer facilities                                         | 9.010471 |
| 13     | Extra - curricular Activities                               | 9.455497 |
| 14     | Actual opportunities for practical work                     | 9.057592 |
| 15     | Timely coverage of course                                   | 9.136126 |
| 16     | Opportunities for intellectual enrichment                   | 8.95288  |
| 17     | Social Environment                                          | 8.769634 |

| 18 | Equipment, maintenance and opportunities, for using the different labs | 8.801047 |
|----|------------------------------------------------------------------------|----------|
| 19 |                                                                        | 8.858639 |
|    | Sufficiency of Infrastructure                                          |          |
| 20 |                                                                        | 9.08377  |
|    | Overall Rating of the Institute                                        |          |