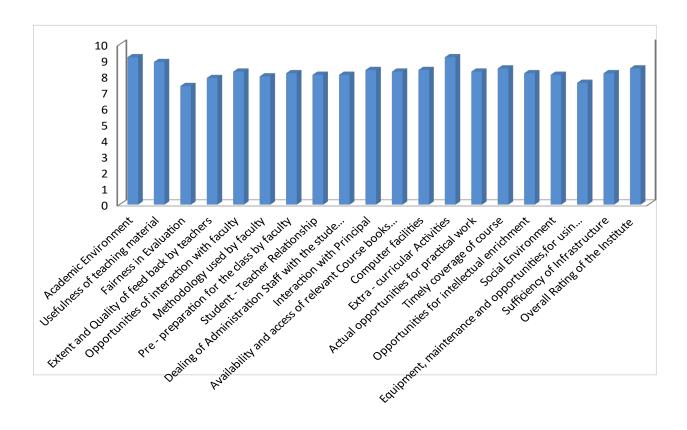

## Students Satisfaction Survey on overall institutional performance

| S. No. | Components                                                             | Rating |
|--------|------------------------------------------------------------------------|--------|
| 1      | Academic Environment                                                   | 9.2    |
| 2      | Usefulness of teaching material                                        | 8.9    |
| 3      | Fairness in Evaluation                                                 | 7.4    |
| 4      | Extent and Quality of feed back by teachers                            | 7.9    |
| 5      | Opportunities of interaction with faculty                              | 8.3    |
| 6      | Methodology used by faculty                                            | 8      |
| 7      | Pre - preparation for the class by faculty                             | 8.2    |
| 8      | Student - Teacher Relationship                                         | 8.1    |
| 9      | Dealing of Administration Staff with the students.                     | 8.1    |
| 10     | Interaction with Principal                                             | 8.4    |
| 11     | Availability and access of relevant Course books in Library            | 8.3    |
| 12     | Computer facilities                                                    | 8.4    |
| 13     | Extra - curricular Activities                                          | 9.2    |
| 14     | Actual opportunities for practical work                                | 8.3    |
| 15     | Timely coverage of course                                              | 8.5    |
| 16     | Opportunities for intellectual enrichment                              | 8.2    |
| 17     | Social Environment                                                     | 8.1    |
| 18     | Equipment, maintenance and opportunities, for using the different labs | 7.6    |
| 19     | Sufficiency of Infrastructure                                          | 8.2    |
| 20     | Overall Rating of the Institute                                        | 8.5    |